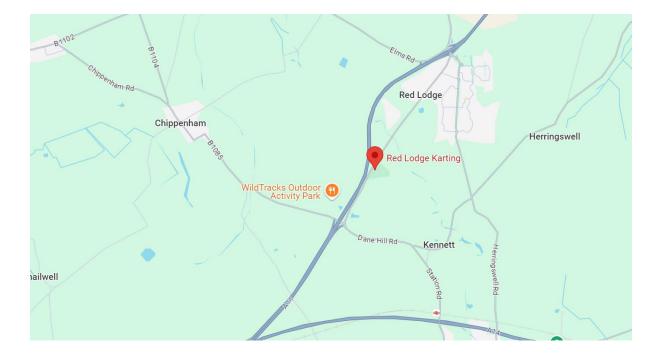

## Red Lodge Karting Ltd, Red Lodge, Bury St Edmunds, Suffolk, IP28 8LE

From the A11 North: Take the exit marked B1085 to Fordham/Kent ford. At the end of the sliproad turn right towards Kennett/Kentford/Red Lodge B1085. At the roundabout turn left towards Red Lodge B1085 (also marked to 'Karting Centre'). The venue is on the right hand side a short drive down the road.

From the A11 South: Take the exit marked B1085 to Red Lodge/Fordham. At the roundabout take the 2<sup>nd</sup> exit to Red Lodge/Fordham/Chippenham B1085 (also marked to 'Karting Centre'). Stay on the B1085 (also called Turnpike Road) and the venue is on the left hand side a short while after you leave Red Lodge.